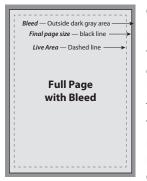

# **Glossary of Terms**

Bleed is a printing term that refers to printing that goes beyond the edge of the sheet after trimming. It is very difficult to print exactly to the edge of a sheet of paper, to achieve this it is necessary to print a slightly larger area than is needed and then trim the paper down to the required finished size.

Images, background images and fills which are intended to extend to the edge of the page must be extended beyond the trim line to give a bleed.

The final size of a printed page after excess edges have been cut off is the trim size.

The live area is a safe zone for important text or images. This is an area of your printed piece that is safe from cropping. Keep text and important graphics inside the live area.