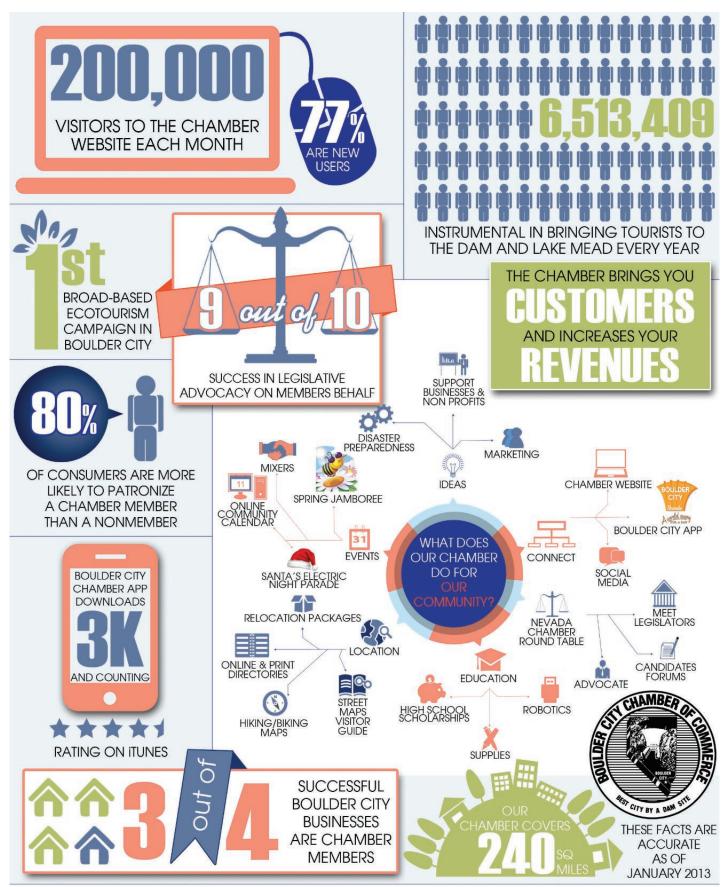

ap is provided at the Chamber of Commerce office. All of the public art is also highlighted on the informational kiosks located on the main corners in the Historic District.



#### **Boulder City Specialty License Plate**

Show your pride in Boulder City and display a stunning picture of the Hoover Dam on your vehicle. The Boulder City Plate is available at any Nevada Department of Motor Vehicles. As it is a specialty plate, initially you will pay \$61 in addition to the regular registration fees. Then \$35 per year thereafter. A portion of this fee is returned to our community for promotion of this grand City. Please consider advertising Boulder City in a very unique way... from your vehicle. You will be helping our local economy in a couple ways that will surely make a difference.







465 NEVADA WAY BOULDER CITY, NV 89005 702-293-2034 BOULDERCITYCHAMBER.COM



NUMBER OF CHAMBER MIXERS AND EDUCATIONAL EMINARS IN 2012

Number of eyes that see the member ads in the chamber lobbu bound that served the la

the IRS as a non-profit business Year Chamber officially filed with

Average annual percentage of membership cancellations of local chambers.

number of events on the master web calendar

Number of new residents reporting that they moved to BC after receiving our relocation information

NUMBER OF VOLUNTEER HOURS

Munber Unselfishly donated to the chamber

Number of Accredited

Chamber Executives (ACE) active in the Boulder City

Chamber management.

Number of and visitor quides

retention rate for BC members

relocation distributed



Chamber members in 2012

Number of w