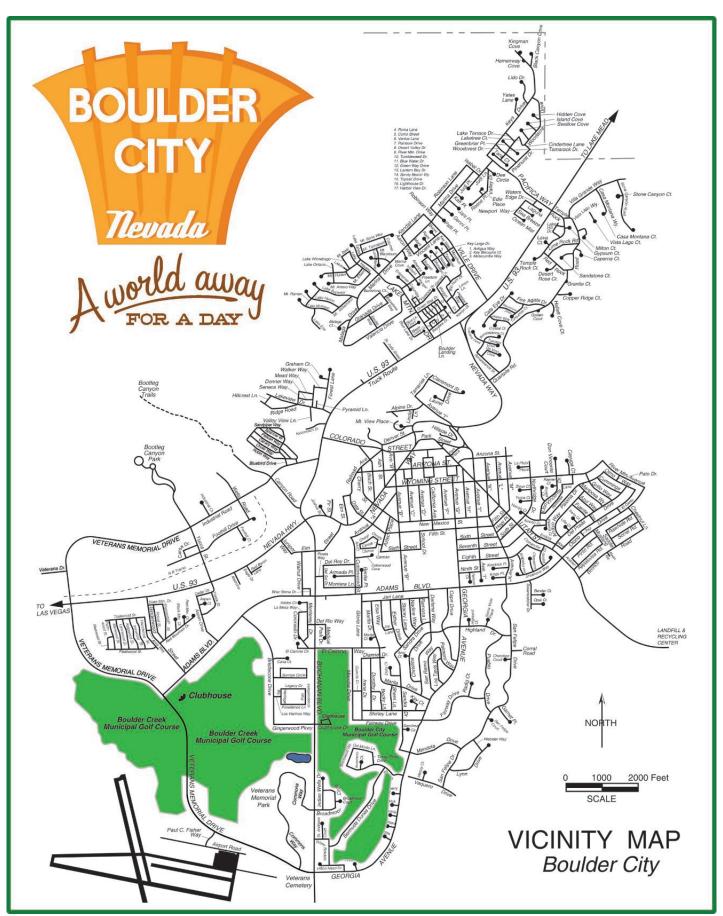

## Boulder City: Then and Now

Boulder City is a beautiful high oasis in the desert (elevation 2500 ft.) with green lawns and many clean, tree-shaded streets overlooking manmade Lake Mead and

the Lake Mead National Recreation Area. The city is 5 miles from Lake Mead, 8 miles from the Mike O'Callaghan-Pat Tillman Memorial Bridge and Hoover Dam, and 21 miles south of Las Vegas, the "Entertainment Capital of the World."

Boulder City's present population of 15,302 provides a quiet, small-town atmosphere found nowhere else in Southern Nevada. More importantly, it offers a welcome contrast and a dramatic alternative to the often frantic Las Vegas lifestyle.

#### Land Area:

Boulder City has 206 square miles of land. It is the 10th largest city in the State of Nevada and the 5th largest in Clark County. Boulder City also has 17 parks totaling 111 acres and 87 miles of streets.