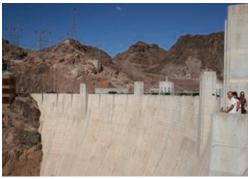

The dam, dedicated by President Franklin D. Roosevelt in September 1935, was completed in less than five years – ahead of schedule and under budget. The Bureau of

Reclamation started conducting tours through the dam and power plant in 1937. Today, close to one million visitors a year tour the dam.

Hoover Dam is the second highest dam in the whole country and the 18th highest in the world. It is 660 feet thick at its base – as

big as two football fields end to end. There is enough concrete (4.5 million cubic yards) in the dam to build a two-lane road from Seattle, WA to Miami, FL. The dam is 726 feet tall, almost 200 feet taller than the Washington Monument. The reservoir, Lake Mead, has a capacity of 1.24 trillion cubic feet.