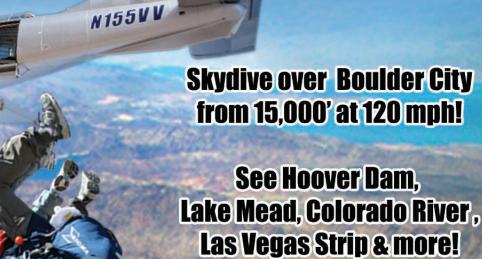

#### **Airports**

The Boulder City Municipal Airport is a general aviation airport designed to accommodate single engine and light twin engine planes and small private jets. The City maintains the airport through a fixed base operator lease agreement to operate the airport. The airport is located two miles south of Nevada Highway and west of Buchanan Blvd. It is currently home to four helicopter tour operators, multiple fixed-wing operators, emergency aviation services and skydiving opportunities. Their phone number is (702) 228-0455.