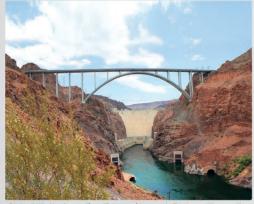

### "Best City by a Dam Site"

Thank you for your interest in clean, green Boulder City, the only city in Nevada with laws against gaming and the home of the State's number one tourist attraction, Hoover Dam.

## Boulder City: Then and Now

Boulder City is a beautiful high oasis in the desert (elevation 2500 ft.) with green lawns and many clean, tree-shaded streets overlooking manmade Lake Mead and

the Lake Mead National Recreation Area. The city is 5 miles from Lake Mead, 8 miles from the Mike O'Callaghan-Pat Tillman Memorial Bridge and Hoover Dam, and 21 miles south of Las Vegas, the "Entertainment Capital of the World."

The dam, dedicated by President Franklin D. Roosevelt in September 1935, was completed in less than five years – ahead of schedule and under budget. The Bureau of

Reclamation started conducting tours through the dam and power plant in 1937. Today, close to one million visitors a year tour the dam.

Hoover Dam is the second highest dam in the whole country and the 18th highest in the world. It is 660 feet thick at its base – as

big as two football fields end to end. There is enough concrete (4.5 million cubic yards) in the dam to build a two-lane road from Seattle, WA to Miami, FL. The dam is 726 feet tall, almost 200 feet taller than the Washington Monument. The reservoir, Lake Mead, has a capacity of 1.24 trillion cubic feet.