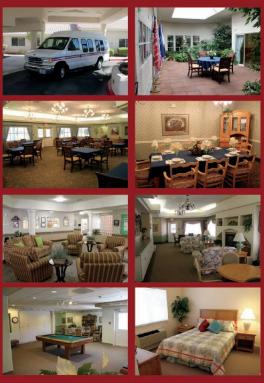

Nevada State Veterans Home

100 Veterans Memorial Drive, in Boulder City - 702-332-6717

The Nevada State Veterans Home provides skilled nursing services to veterans, their spouses, and Gold Star parents. Our Home accommodates up to 180 residents throughout three neighborhoods, including a memory care neighborhood. We strive to maintain resident dignity in a home-like environment. In addition to skilled nursing care, our residents enjoy a variety of on and off-site activities, programs, and services designed to enhance their day-to-day life.