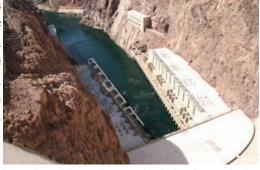

Hoover Dam is the second highest dam in the whole country and the 18th highest in the world. It is 660 feet thick at its base – as

big as two football fields end to end. There is enough concrete (4.5 million cubic yards) in the dam to build a two-lane road from Seattle, WA to Miami, FL. The dam is 726 feet tall, almost 200 feet taller than the Washington Monument. The reservoir, Lake Mead, has a capacity of 1.24 trillion cubic feet.

During peak periods of electrical demand, enough water runs through the generators to fill 15 average-size swimming pools (20,000 gallons each) in one second. Hoover Dam's delivery system provides water to more than 18 million people in Arizona, Nevada and California.