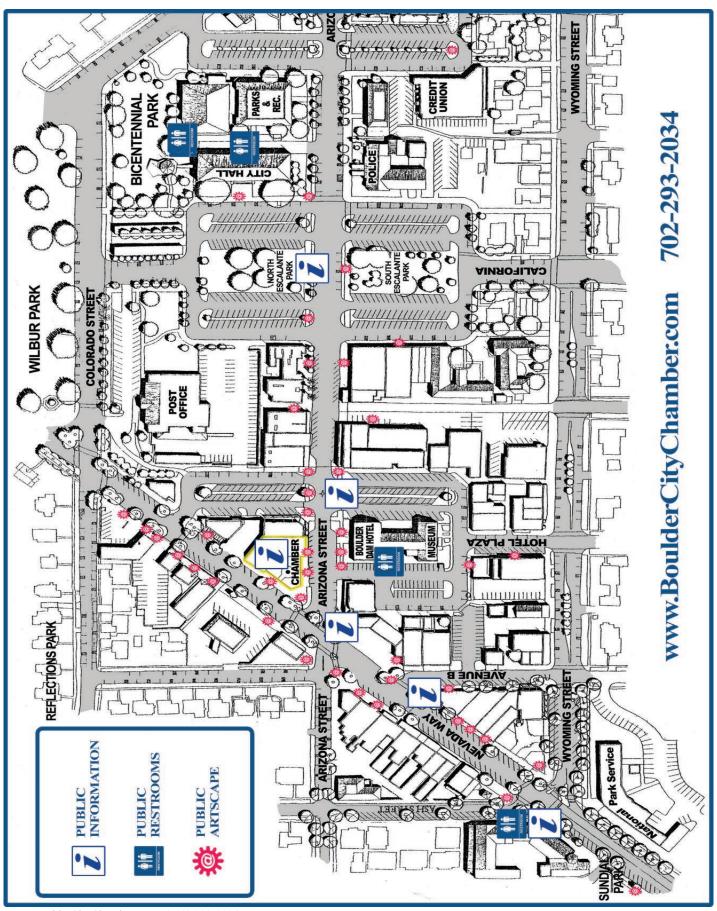

## **BOULDER CITY** HENDERSON!

According to the Greater Las Vegas Association of Realtors (GLVAR), Bret was the #1 Selling Agent for the area that encompasses ALL of Boulder City and Henderson (including Anthem, Seven Hills, Green Valley, Green Valley Ranch & Lake Las Vegas). 2006 - 2011