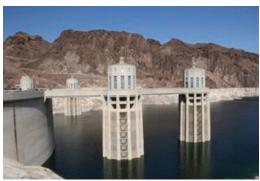

The dam, dedicated by President Franklin D. Roosevelt in September 1935, was completed in less than five years – ahead of schedule and under budget. The Bureau of

Reclamation started conducting tours through the dam and power plant in 1937. Today, close to one million visitors a year tour the dam.

Hoover Dam is the second highest dam in the whole country and the 18th highest in the world. It is 660 feet thick at its base – as

big as two football fields end to end. There is enough concrete (4.5 million cubic yards) in the dam to build a two-lane road from Seattle, WA to Miami, FL. The dam is 726 feet tall, almost 200 feet taller than the Washington Monument. The reservoir, Lake Mead, has a capacity of 1.24 trillion cubic feet.