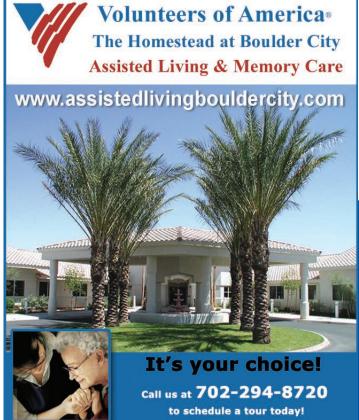

Nevada State Veterans Home

100 Veterans Memorial Drive, in Boulder City - 702-332-6717

The Nevada State Veterans Home provides skilled nursing services to veterans, their spouses, and Gold Star parents. Our Home accommodates up to 180 residents throughout three neighborhoods, including a memory care neighborhood. We strive to maintain resident dignity in a home-like environment. In addition to skilled nursing care, our residents enjoy a variety of on and off-site activities, programs, and services designed to enhance their day-to-day life.