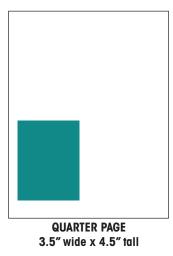

specs

 FULL PAGE
 7.5" wide x 9.5" tall

 HALF PAGE
 7.5" wide x 4.5" tall

 QUARTER PAGE
 3.5" wide x 4.5" tall

 EIGHTH PAGE
 3.5" wide x 2" tall

Printing Method: Digital, full-color.

**Digital File Specs:** PDF or high-resolution JPG formats are required (NO MS Word/Publisher files)

## rates

| PLACEMENT    | MONTHLY RATE | ANNUAL CONTRACT TOTAL |
|--------------|--------------|-----------------------|
| BACK PAGE    | \$360        | \$3,888               |
| FULL PAGE    | \$270        | \$2,862               |
| HALF PAGE    | \$150        | \$1,620               |
| QUARTER PAGE | \$90         | \$972                 |
| EIGHTH PAGE  | \$50         | \$540                 |