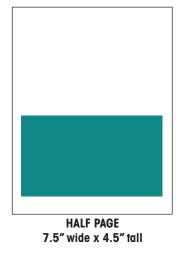

specs

 FULL PAGE
 7.5" wide x 9.5" tall

 HALF PAGE
 7.5" wide x 4.5" tall

 QUARTER PAGE
 3.5" wide x 4.5" tall

 EIGHTH PAGE
 3.5" wide x 2" tall

Printing Method: Digital, full-color.

**Digital File Specs:** PDF or high-resolution JPG formats are required (NO MS Word/Publisher files)

## rates

| PLACEMENT    | MONTHLY RATE | ANNUAL CONTRACT TOTAL |
|--------------|--------------|-----------------------|
| BACK PAGE    | \$360        | \$3,888               |
| FULL PAGE    | \$270        | \$2,862               |
| HALF PAGE    | \$150        | \$1,620               |
| QUARTER PAGE | \$90         | \$972                 |
| EIGHTH PAGE  | \$50         | \$540                 |