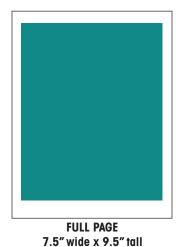

specs

 FULL PAGE
 7.5" wide x 9.5" tall

 HALF PAGE
 7.5" wide x 4.5" tall

 QUARTER PAGE
 3.5" wide x 4.5" tall

 EIGHTH PAGE
 3.5" wide x 2" tall

Printing Method: Digital, full-color.

**Digital File Specs:** PDF or high-resolution JPG formats are required (NO MS Word/Publisher files)

## rates

| PLACEMENT    | MONTHLY RATE | ANNUAL CONTRACT TOTAL |
|--------------|--------------|-----------------------|
| BACK PAGE    | \$360        | \$3,888               |
| FULL PAGE    | \$270        | \$2,862               |
| HALF PAGE    | \$150        | \$1,620               |
| QUARTER PAGE | \$90         | \$972                 |
| EIGHTH PAGE  | \$50         | \$540                 |