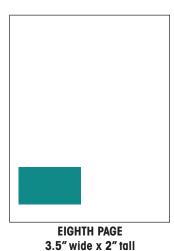

specs

 FULL PAGE
 7.5" wide x 9.5" tall

 HALF PAGE
 7.5" wide x 4.5" tall

 QUARTER PAGE
 3.5" wide x 4.5" tall

 EIGHTH PAGE
 3.5" wide x 2" tall

Printing Method: Digital, full-color.

**Digital File Specs:** PDF or high-resolution JPG formats are required (NO MS Word/Publisher files)

## rates

| PLACEMENT    | MONTHLY RATE | ANNUAL CONTRACT TOTAL |
|--------------|--------------|-----------------------|
| BACK PAGE    | \$360        | \$3,888               |
| FULL PAGE    | \$270        | \$2,862               |
| HALF PAGE    | \$150        | \$1,620               |
| QUARTER PAGE | \$90         | \$972                 |
| EIGHTH PAGE  | \$50         | \$540                 |