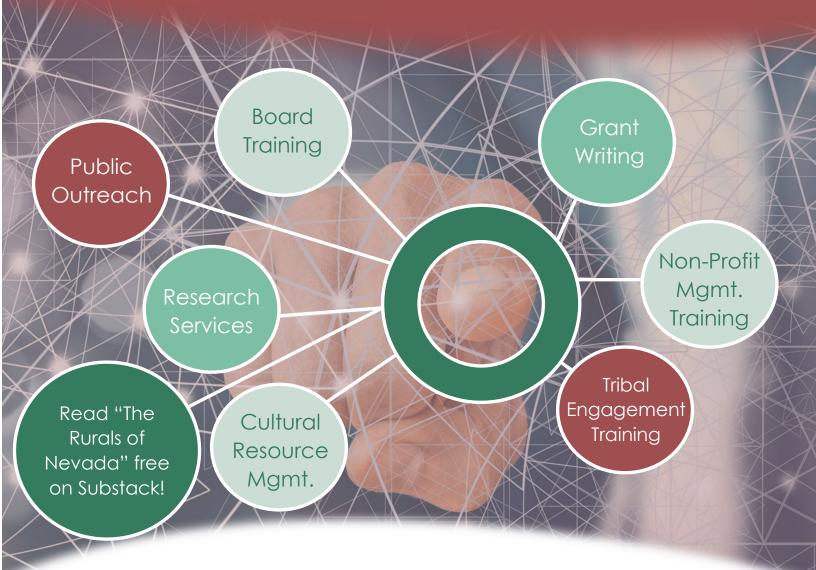

# The non-profit world is complex

Don't let a missing piece keep you from making the connections your project needs to prosper

At Gavorsky Consulting, we work with rural non-profits, tribes, and local governments to develop, promote, and manage projects with a constant emphasis on self-sustainability at the community level. Located in Elko, our team has over 10 years' experience working across northeastern Nevada and beyond.

GRANTS, OUTREACH, AND CULTURAL PROJECTS WHICH ARE SELF-SUSTAINING AT THE COMMUNITY LEVEL.

CONTACT US FOR A FREE CONSULTATION TODAY 775.239.1089 www.gavorsky.com ruralsofnevada.substack.com