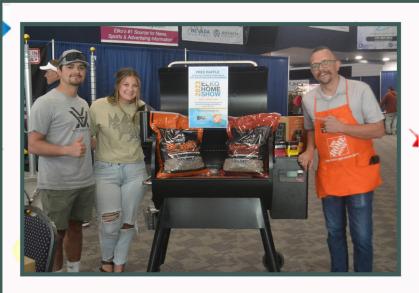

# Congratulations to the winners of our Traeger Grill giveaway courtesy of our sponsor, The Home Depot, at the 44th Annual Elko Home Show!

Lauryn Guenin

Clark Mansanares