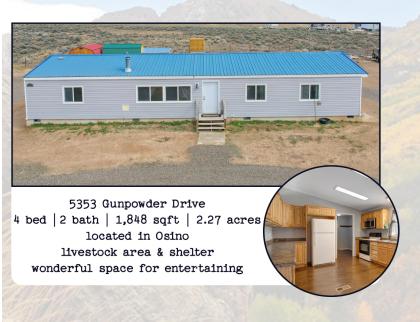

or the entire months of May & June.

Enjoy our bbq area, pool & hot tub. Each room has a kitchenette.



Walk-in Wednesdays 1 pm - 4 pm



**No appointment is needed** — anyone can participate and you don't need to be a patient. Please bring your photo ID and insurance information (if available).

#### FREE TO PARTICIPANTS | ENTER TO WIN!

We will have **take-home blood pressure units** available to give away (one per participant, while supplies last) and, courtesy of Elko County, everyone that participates will be entered to **win a 6-month gym membership** to PAC or Empower (two memberships to be given away each month: July, August and September).

For more information, call 775.738.5850



ELKO FAMILY MEDICAL & DENTAL CENTER 762 14th Street, Elko, NV 89801



### Featured Listings













# BRAEMAR

NORTHERN NEVADA'S PREMIER HOME BUILDER CALL 775.777.2949

to get in touch and make your dream home a reality.



#### ONE OF A KIND **QUALITY & VALUE**

Distinction to set your home apart from any other.

Whether you're looking for new home construction in the Elko and Spring Creek area, or custom home building in Northern Nevada and beyond. Braemar construction brings an unparalleled quality and value to your project.

There is simply no one that can offer the attention to detail, personal approach and breathtaking design options that Braemar can.

FROM START TO FINISH, WE STRIVE TO SURPASS YOUR EXPECTATIONS AND MAKE YOUR DREAM HOME A REALITY.

#### THE BRAEMAR TOUCH. What sets us apart.

While other builders may be interested in simply having a huge inventory of homes