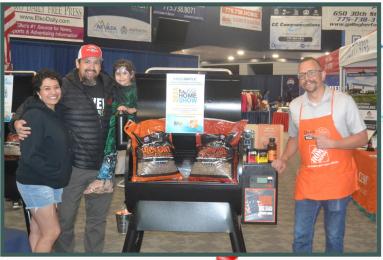

# Congratulations to the winners of our Traeger Grill giveaway courtesy of our sponsor, The Home Depot, at the 44th Annual Elko Home Show!

Lauryn Guenin

Clark Mansanares