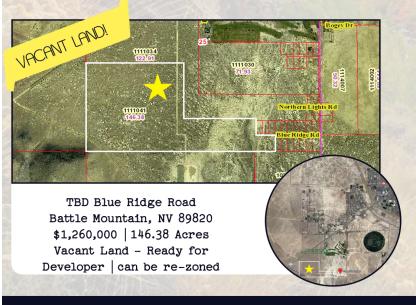

he entire months of May & June.

Enjoy our bbq area, pool & hot tub. Each room has a kitchenette.



Walk-in Wednesdays 1 pm - 4 pm



**No appointment is needed** — anyone can participate and you don't need to be a patient. Please bring your photo ID and insurance information (if available).

#### FREE TO PARTICIPANTS | ENTER TO WIN!

We will have **take-home blood pressure units** available to give away (one per participant, while supplies last) and, courtesy of Elko County, everyone that participates will be entered to **win a 6-month gym membership** to PAC or Empower (two memberships to be given away each month: July, August and September).

For more information, call 775.738.5850



ELKO FAMILY MEDICAL & DENTAL CENTER 762 14th Street, Elko, NV 89801



### Featured Listings













# BRAEMAR

NORTHERN NEVADA'S PREMIER HOME BUILDER CALL 775.777.2949

to get in touch and make your dream home a reality.



#### ONE OF A KIND **QUALITY & VALUE**

Distinction to set your home apart from any other.

Whether you're looking for new home construction in the Elko and Spring Creek area, or custom home building in Northern Nevada and beyond. Braemar construction brings an unparalleled quality and value to your project.

There is simply no one that can offer the attention to detail, personal approach and breathtaking design options that Braemar can.

FROM START TO FINISH, WE STRIVE TO SURPASS YOUR EXPECTATIONS AND MAKE YOUR DREAM HOME A REALITY.

#### THE BRAEMAR TOUCH. What sets us apart.

While other builders may be interested in simply having a huge inventory of homes and