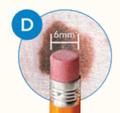

## **Check your skin with the ABCDEs:**

Asymmetry: Half of the spot is unlike the rest.

**Border**: Irregular, scalloped or undefined border.

Color: The spot has varying colors within itself.

**Diameter**: Anything larger than a pencil eraser, about 6mm.