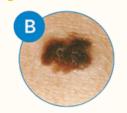

## **Check your skin with the ABCDEs:**

Asymmetry: Half of the spot is unlike the rest.

**Border**: Irregular, scalloped or undefined border.

Color: The spot has varying colors within itself.

**Diameter**: Anything larger than a pencil eraser, about 6mm.

**Evolving**: The spot looks different from the rest and is changing in size, shape or color.

Learn more: SunSmartNevada.org

Images courtesy American Academy of Dermatology Association