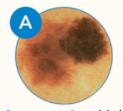

## **Check your skin with the ABCDEs:**

Asymmetry: Half of the spot is unlike the rest.

**Border**: Irregular, scalloped or undefined border.

Color: The spot has varying colors within itself.

**Diameter**: Anything larger than a pencil eraser, about 6mm.

**Evolving**: The spot looks different from the rest and is changing in size, shape or color.

Learn more: SunSmartNevada.org

Images courtesy American Academy of Dermatology Association