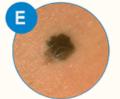

## **Check your skin with the ABCDEs:**

Asymmetry: Half of the spot is unlike the rest.

**Border**: Irregular, scalloped or undefined border.

Color: The spot has varying colors within itself.

**Diameter**: Anything larger than a pencil eraser, about 6mm.

**Evolving**: The spot looks different from the rest and is changing in size, shape or color.

Learn more: SunSmartNevada.org

Images courtesy American Academy of Dermatology Association