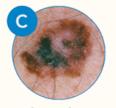

## **Check your skin with the ABCDEs:**

Asymmetry: Half of the spot is unlike the rest.

**Border**: Irregular, scalloped or undefined border.

Color: The spot has varying colors within itself.

**Diameter**: Anything larger than a pencil eraser, about 6mm.

**Evolving**: The spot looks different from the rest and is changing in size, shape or color.

Learn more: SunSmartNevada.org

Images courtesy American Academy of Dermatology Association