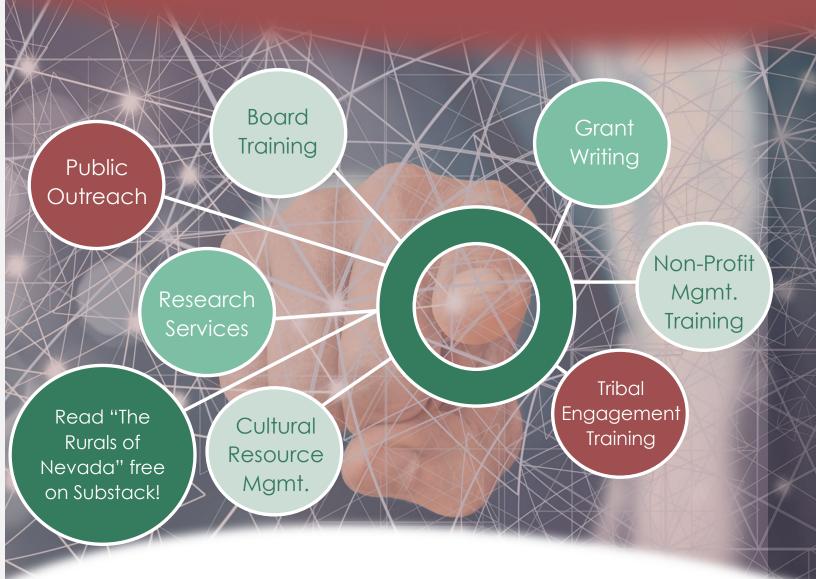

## The non-profit world is complex

Don't let a missing piece keep you from making the connections your project needs to prosper

At Gavorsky Consulting, we work with rural non-profits, tribes, and local governments to develop, promote, and manage projects with a constant emphasis on self-sustainability at the community level. Located in Elko, our team has over 10 years' experience working across northeastern Nevada and beyond.

GRANTS, OUTREACH, AND CULTURAL PROJECTS WHICH ARE SELF-SUSTAINING AT THE COMMUNITY LEVEL.

CONTACT US FOR A FREE CONSULTATION TODAY 775.239.1089

www.gavorsky.com ruralsofnevada.substack.com