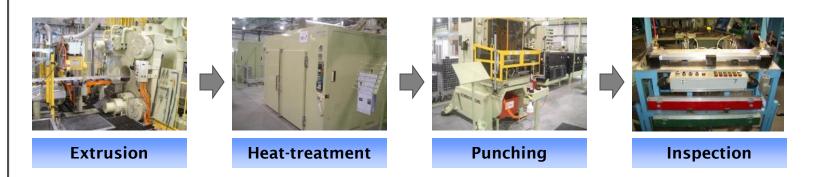

#### **Business**

- Automotive Parts Production
  - ■Bumper Reinforcement
  - ■Bumper Reinforcement Extension
  - ■ABS Body

**Heat-treatment** 

**Heat-treatment** 

Extrusion w/water

Stretch bend

**Miter Saw** 

**Punch** 

**Heat-treatment** 

### **ABS Body**

**Extrusion** 

**Heat-treatment** 

Cutting