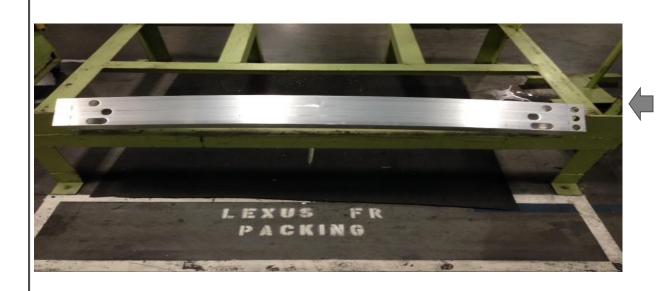

## **PRODUCT OVERVIEW - 2014**

<u>Chrysler – Brampton,</u> Rear Bumper Reinforcement

**TOYOTA CAMRY** 

<u>TMMK – Georgetown, KY</u> Rear Bumper Reinforcement

**Honda CR-V** 

**TOYOTA TACOMA** 

TMMTX- San Antonio, TX
Front Bumper Reinforcement
Reinforcement Extensions

TMMBC – Mexico
Front Bumper Reinforcement
Reinforcement Extensions

**RX350** 

TMMC –Cambridge, ON, Canada Front Bumper Reinforcement Rear Bumper Reinforcement

**TOYOTA TACOMA** 

ADVICS - Lebanon, OH Antilock Brake System Body