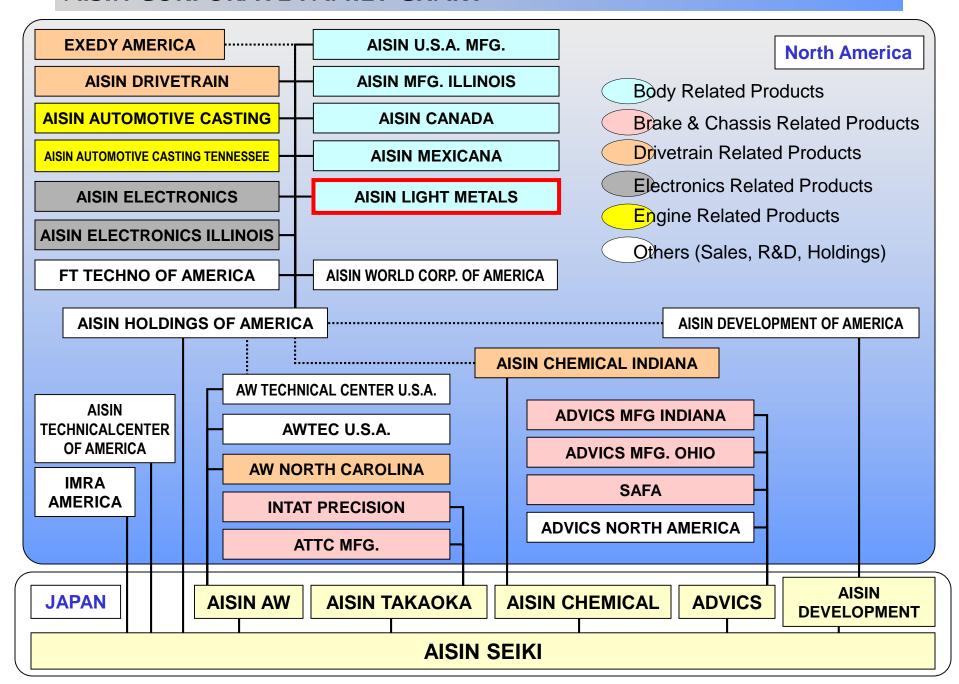

## **CORPORATE OVERVIEW**





#### **CUSTOMER LOCATIONS**



- **TMMK** -Georgetown, Kentucky
- **2** TMMI -Princeton, Indiana
- **3 TMMC** Cambridge, Ontario
- 4 ADSMO -Lebanon, Ohio

- 5 TMMTX -San Antonio, Texas
- 6 TMMBC- Baja California, Mexico
- **7 CHRYSLER** Brampton, Ontario
- 8 SIA -Lafayette, IN

## **SITE LAYOUT**



- ■Site 20 acres
- ■Building 129,000 sq.ft. (12,000m²)



#### AISIN CORPORATE FAMILY CHART



## **PROFILE**

#### **Management Officer**

President: Ryoju Tsuji

#### **Business**

- Automotive Parts Production
  - ■Bumper Reinforcement
  - ■Bumper Reinforcement Extension
  - ■ABS Body

#### Milestone

- **■**7/2003 : Foundation
- ■4/2004 : Completion of Building
- ■9/2004 : First Shipping

# 03.15.2012 08:08

Ryoju Tsuji, President

#### Sales



#### **Employees**

Currently: 96

Aisin Light Metals is contributing to a better global environment through the manufacturing of "light metal" products for vehicles. The goal of ALM is to become a leading manufacturer of aluminum extrusion automotive parts. We will meet the expectations of our team members, local community, and those with a shared interest in ALM by being committed to solid financial performance.



## **QUALITY**

AI