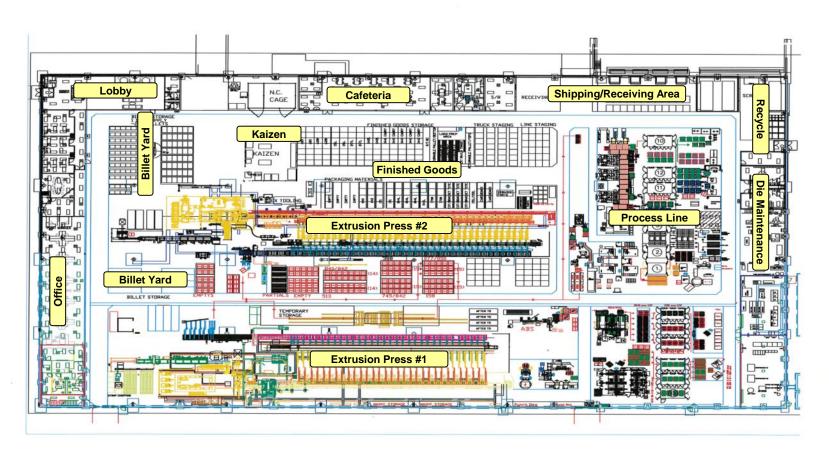

y: 96

Aisin Light Metals is contributing to a better global environment through the manufacturing of "light metal" products for vehicles. The goal of ALM is to become a leading manufacturer of aluminum extrusion automotive parts. We will meet the expectations of our team members, local community, and those with a shared interest in ALM by being committed to solid financial performance.



## **QUALITY**

AISIN's reputation is worldwide for our state-of-the-art products.





## **Quality Policy:**

"We will meet our customers satisfaction by continuous improvement of our processes and products through quality assurance activities."

## RESPECT

# We Value Human Resources

Team Members are AISIN's Most Valuable Assets. We treat them with the respect they deserve.



## **PLANT LAYOUT**





EXPANSION

## **PRODUCT OVERVIEW - 2014**





<u>Chrysler – Brampton,</u> Rear Bumper Reinforcement



**TOYOTA CAMRY** 

<u>TMMK – Georgetown, KY</u> Rear Bumper Reinforcement

**Honda CR-V** 



**TOYOTA TACOMA** 

TMMTX- San Antonio, TX
Front Bumper Reinforcement
Reinforcement Extensions





TMMBC – Mexico
Front Bumper Reinforcement
Reinforcement Extensions



**RX350** 

TMMC –Cambridge, ON, Canada Front Bumper Reinforcement Rear Bumper Reinforcement



**TOYOTA TACOMA** 

ADVICS - Lebanon, OH Antilock Brake System Body



TOYOTA HIGHLANDER

TOYOTA AVALON



TMMK – Georgetown, KY
Rear Bumper Reinforcement

TMMI-Princeton, IN
Front Bumper Reinforcement
Rear Bumper Reinforcement
Engine Compartment











**Punching** 



**Bending** 



**Milling Machine** 







**Heat-treatmen