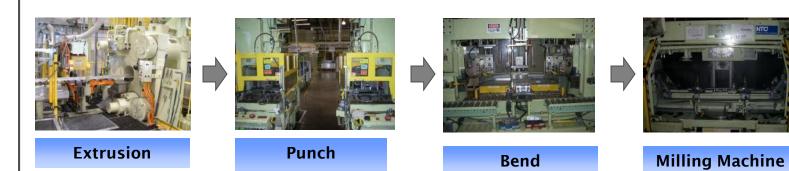

TOYOTA HIGHLANDER

TOYOTA AVALON

TMMK – Georgetown, KY
Rear Bumper Reinforcement

TMMI-Princeton, IN
Front Bumper Reinforcement
Rear Bumper Reinforcement
Engine Compartment

**Punching** 

**Bending** 

**Milling Machine** 

**Heat-treatment** 

**Heat-treatment** 

Extrusion w/water

Stretch bend

**Miter Saw** 

**Punch** 

**Heat-treatment** 