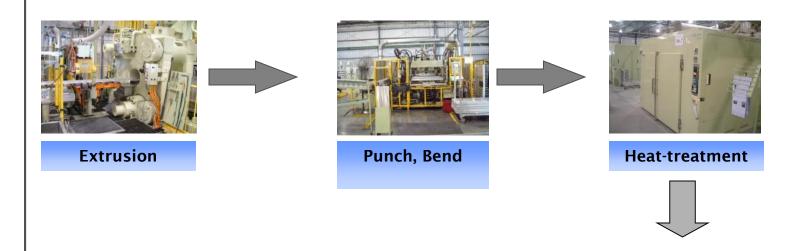

#### **Business**

- Automotive Parts Production
  - ■Bumper Reinforcement
  - ■Bumper Reinforcement Extension
  - ■ABS Body

**Heat-treatment** 

**Heat-treatment** 

Extrusion w/water

Stretch bend

**Miter Saw** 

**Punch** 

**Heat-treatment** 