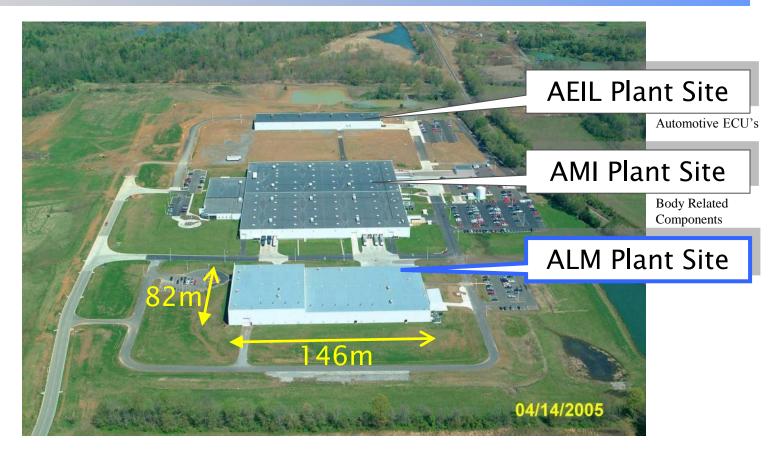

## **CORPORATE OVERVIEW**





#### **CUSTOMER LOCATIONS**



- **TMMK** -Georgetown, Kentucky
- **2** TMMI -Princeton, Indiana
- **3 TMMC** Cambridge, Ontario
- 4 ADSMO -Lebanon, Ohio

- 5 TMMTX -San Antonio, Texas
- 6 TMMBC- Baja California, Mexico
- **7 CHRYSLER** Brampton, Ontario
- 8 SIA -Lafayette, IN

## **SITE LAYOUT**



- ■Site 20 acres
- ■Building 129,000 sq.ft. (12,000m²)



#### AISIN CORPORATE FAMILY CHART



## **PROFILE**

#### **Management Officer**

President: Ryoju Tsuji

#### **Business**

- Automotive Parts Production
  - ■Bumper Reinforcement
  - ■Bumper Reinforcement Extension
  - ■ABS Body

#### Milestone

- **■**7/2003 : Foundation
- ■4/2004 : Completion of Building
- ■9/2004 : First Shipping

# 03.15.2012 08:08

Ryoju Tsuji, President

#### Sales



#### **Employees**

Currently: 96

Aisin Light Metals is contributing to a better global environment through the manufacturing of "light metal" products for vehicles. The goal of ALM is to become a leading manufacturer of aluminum extrusion automotive parts. We will meet the expectations of our team members, local community, and those with a