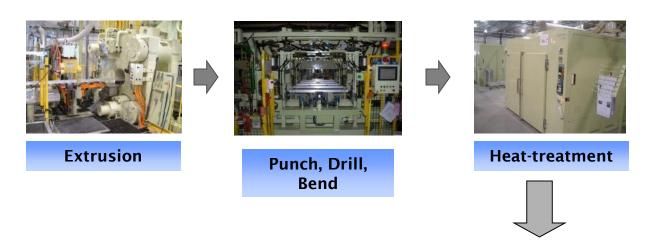

#### **Business**

- Automotive Parts Production
  - ■Bumper Reinforcement
  - ■Bumper Reinforcement Extension
  - ■ABS Body

### **ABS Body**

**Extrusion** 

**Heat-treatment** 

Cutting