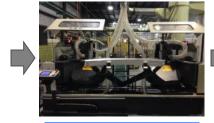

**Heat-treatment** 

**Heat-treatment** 

Extrusion w/water

Stretch bend

**Miter Saw** 

**Punch** 

**Heat-treatment** 