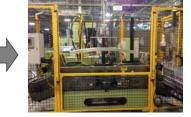

**Heat-treatment** 

**Heat-treatment** 

Extrusion w/water

Stretch bend

**Miter Saw** 

**Punch** 

**Heat-treatment** 