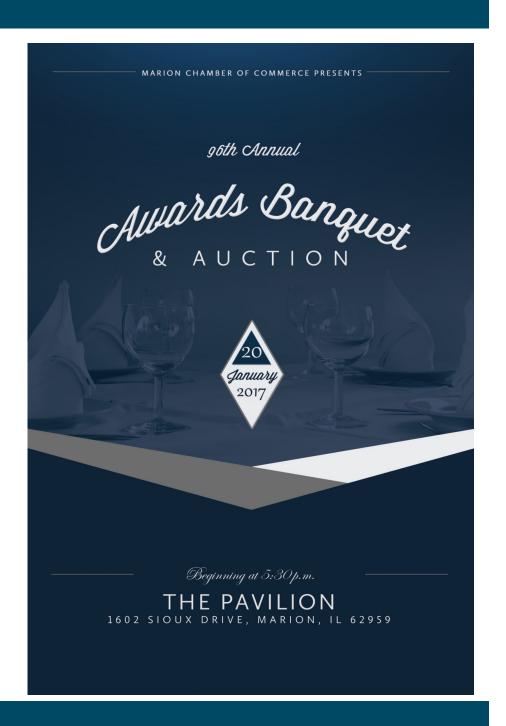

## Diamond Drop to benefit Poshard Foundation

The 96th annual Marion Chamber of Commerce Awards Banquet & Auction will be held on Friday, Jan. 20, at The Pavilion. The event will feature a social hour, sponsored by Mayer Networks, that begins at 5:30; dinner, beginning at 7 p.m.; award presentations including the Business/Industry of Year Award presentation to Hospice of Southern Illinois; a wine pull, sponsored by Banterra Bank; and a Diamond Drop, which is a fun event where participants can win

The Marion Area Chamber of Commerce will present the award to Hospice of Southern Illinois at the 96th annual Awards Banquet & Auction on Friday, Jan. 20 at

The Pavilion.

"More than 400 people are expected to attend the event, which will feature a social hour, silent auction, wine/spirit pull, Diamond Drop, great food and networking, all centered around honoring our award winners, especially the Business/Industry of the Year winner – Hospice of Southern Illinois," said Dalus Ben Avi, executive director of the Marion Chamber of Commerce. "I look forward to honoring Hospice of Southern Illinois not only because of the wonderful support they give to the Chamber, but also to the region as a whole. Hospice of Southern Illinois is consistently there when needed and never because they are looking for recognition, instead because they are giving and compassionate in all things they do."