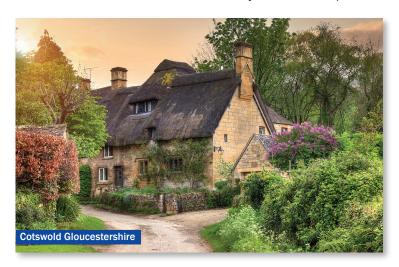

Day 7 London - Cotswolds Tour - Swindon After breakfast today, you enjoy a spectacular scenic tour visiting the heart of Gloucestershire, known for the Cotswolds, and limestone hills that set the stage for the area's gorgeous towns and villages. On your excursion, discover Gloucester, situated on the River Severn between the Cotswolds and the Forest of Dean. You will see its Norman and Gothic-inspired cathedral built between the 12th and 15th centuries. Next, it's on to Tewkesbury with its half-timbered Tudor houses, the Tewkesbury Abbey – featuring the largest Norman tower in England, and Mythe Bridge that crosses the Severn. Drive along and see some of the idyllic villages and the Cotswold's hills that rise to more than 300 meters and culminate at the Cotswolds Edge in the west. This evening, return to Swindon for dinner and overnight stay. (B, D)