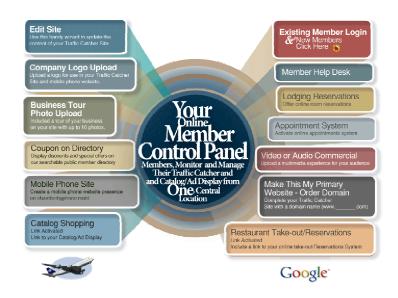

# Automatically added to the Chamber Advertising System

The Chamber Operating System is setup at the Regional Chamber Alliance, leading to becoming an extraordinary and powerful local search engine.

The search functions become very powerful as members are optimized on our system.

When you become an advertising sponsor on the Regional Chamber Alliance website we provide you with assistance in setting up your online advertising system so that you will be found successfully for the searches people are making to find your products and/or services.

As a Platinum participant, you are automatically added to the Chamber's Advertising System. Just added benefit!