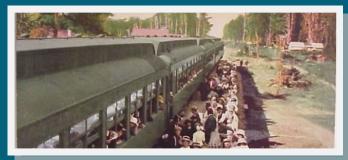

About 1910, the Pacific Railway and Navigation line ran flatcars as far as Salmonberry, and the first train from Portland arrived in Tillamook in October, 1911. The railroad was the vital factor in the development of the Rockaway area.

The train from Portland back in the teens and 20's was the main mode of transportation to the coastal communities. It was an all day, dusty, long trip by car over gravel and plank roads, so the old steam trains played an important role in those early days. The train left Portland around 9 a.m. and arrived in the Rockaway area about 2:30 p.m. An extra engine was used to help it over the summit.

The first passenger train came to Rockaway in 1912. At all the beach resorts in those days, it was quite an occasion when the Friday afternoon train arrived, bringing the daddies who were joining their families for the week-end, thus earning the name of "Daddy-Train."