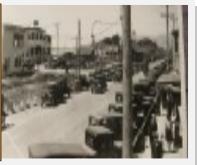

After several unsuccessful plans for a railroad line from Portland to Tillamook, the Pacific Railway and Navigation Company promoted by Elmer E. Lytle opened to Hillsboro in 1906, and the first steam engine was delivered to Tillamook about 1907. The coastal land homestead claims, once considered near worthless, took on a new value, and a flurry of subdividing into town sites took place from 1909.

About 1910, the Pacific Railway and Navigation line ran flatcars as far as Salmonberry, and the first train from Portland arrived in Tillamook in October, 1911. The railroad was the vital factor in the development of the Rockaway area.

The train from Portland back in the teens and 20's was the main mode of transportation to the coastal communities. It was an all day, dusty, long trip by car over gravel and plank roads, so the old steam trains played an important role in those early days. The train left Portland around 9 a.m. and arrived in the Rockaway area about 2:30 p.m. An extra engine was used to help it over the summit.

The first passenger train came to Rockaway in 1912. At all the beach resorts in those days, it was quite an occasion when the Friday afternoon train arrived, bringing the daddies who were joining their families for the week-end, thus earning the name of "Daddy-Train."

Today you will find "The Little Red Caboose" that serves as The

Rockaway Beach Chamber of Commerce office set up at the Wayside as a symbol and tribute to these beginnings.

The City limits of Rockaway Beach now encompasses the subdivisions or town sites from north to south named Manhattan, Highland Park Addition to Manhattan, Moroney Town, Lake Lytle, Beal's Addition to Lake Lytle: Seaview Park, Rockaway Beach, Elmore Park, Tillamook Beach (known as Saltair), Midway Beach, Twin Rocks, and a small portion of Ocean Lake Park. Information about these developments was gleaned from old abstracts, plat filings and records, as well as the stories of the early settlers and "summer people."