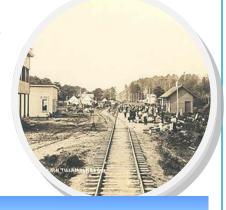

After several unsuccessful plans for a railroad line from Portland to Tillamook, the Pacific Railway and Navigation Company promoted by Elmer E. Lytle opened to Hillsboro in 1906, and the first steam engine was delivered to Tillamook about 1907. The coastal land homestead claims, once considered near worthless, took on a new value, and a flurry of subdividing into town sites took place from 1909.

About 1910, the Pacific Railway and Navigation line ran flatcars as far as Salmonberry, and the first train from Portland arrived in Tillamook in October, 1911. The railroad was the vital factor in the development of the Rockaway area.

The train from Portland back in the teens and 20's was the main mode of transportation to the coastal communities. It was an all day, dusty, long trip by car over gravel and plank roads, so the old steam trains played an important role in those early days. The train left Portland around 9 a.m. and arrived in the Rockaway area about 2:30 p.m. An extra engine was used to help it over the summit.

The first passenger train came to Rockaway in 1912. At all the beach resorts in those days, it was quite an occasion when the Friday afternoon train arrived, bringing the daddies who were joining their families for the week-end, thus earning the name of "Daddy-Train."