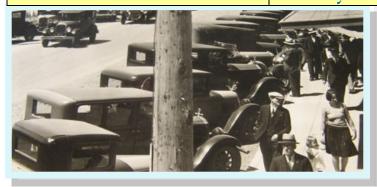

The train from Portland back in the teens and 20's was the main mode of transportation to the coastal communities. It was an all day, dusty, long trip by car over gravel and plank roads, so the old steam trains played an important role in those early days. The train left Portland around 9 a.m. and arrived in the Rockaway area about 2:30 p.m. An extra engine was used to help it over the summit.

The first passenger train came to Rockaway in 1912. At all the beach resorts in those days, it was quite an occasion when the Friday afternoon train arrived, bringing the daddies who were joining their families for the week-end, thus earning the name of "Daddy-Train."