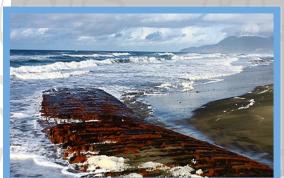

#### NEHALEM BAY

To get to the jetty, your only access is Beach Drive, which comes off Beach Street from Highway 101 at the Manhattan Beach turn.

**EMILY REED 102 YEAR OLD SHIP WRECK** A shipwreck that has played peekaboo in the coastal sands off Rockaway Beach for more than 100 years i The Emily G. Reed ran aground in 1908, footsteps from Rockaway's downtown. It can be in the sand when the tide is low and the storms are strong (usually during winter months).