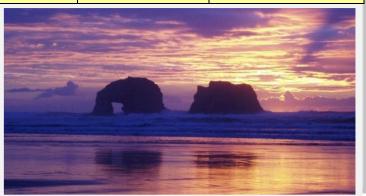

#### TWIN ROCKS

КІТЕ

Twin Rocks is composed of basalt formed from ancient volcanic activity. At one time, the entire area, including what is now the Coast Range, was an undersea marine environment and part of the continental shelf, just as the ocean floor off the coast is today.