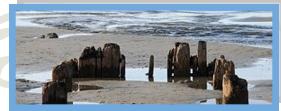

#### NEHALEM BAY

To get to the jetty, your only access is Beach Drive, which comes off Beach Street from Highway 101 at the Manhattan Beach turn.

**EMILY REED 102 YEAR OLD SHIP WRECK** A shipwreck that has played peekaboo in the coastal sands off Rockaway Beach for more than 100 years i The Emily G. Reed ran aground in 1908, footsteps from Rockaway's downtown. It can be in the sand when the tide is low and the storms are strong (usually during winter months).