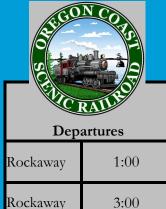

#### NORTH COAST SCENIC

#### RAILROAD

#### Catch the Train at 1pm and 3pm at the Ocean's Edge Wayside .

Are you interested in Riding on a Pirate Train or booking a weekend package that includes accommodations, meals and a murder mystery train? Contact us at Rockawaybeach.net to be included on the potential winter lists.