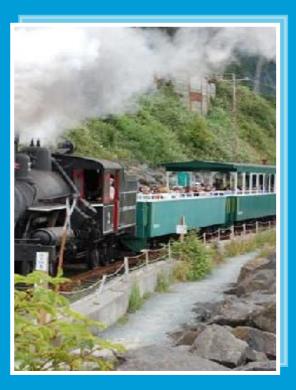

#### NORTH COAST SCENIC

#### RAILROAD

#### Catch the Train at 1pm and 3pm at the Ocean's Edge Wayside .

Are you interested in Riding on a Pirate Train or booking a weekend package that includes accommodations, meals and a murder mystery train? Contact us at Rockawaybeach.net to be included on the potential winter lists.

After several unsuccessful plans for a railroad line from Portland to Tillamook, the Pacific Railway and Navigation Company promoted by Elmer E. Lytle opened to Hillsboro in 1906, and the first steam engine was delivered to Tillamook about 1907. The coastal land homestead claims, once considered near worthless, took on a new value, and a flurry of subdividing into town sites took place from 1909.

About 1910, the Pacific Railway and Navigation line ran flatcars as far as Salmonberry, and the first train from Portland arrived in Tillamook in October, 1911. The railroad was the vital factor in the development of the Rockaway area.

The train from Portland back in the teens and 20's was the main mode of transportation to the coastal communities. It was an all day, dusty, long trip by car over gravel and plank roads, so the old steam trains played an important role in those early days. The train left Portland around 9 a.m. and arrived in the Rockaway area about 2:30 p.m. An extra engine was used to help it over the summit.

The first passenger train came to Rockaway in 1912. At all the beach resorts in those days, it was quite an occasion when the Friday afternoon train arrived, bringing the daddies who were joining their families for the week-end, thus earning the name of "Daddy-Train."