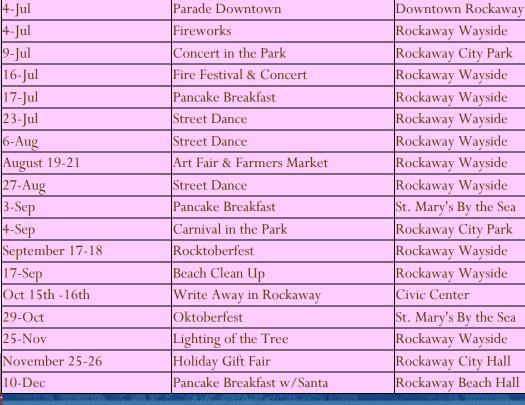

# EVENTS

PLACES TO BE

2011-2012

EVENT

Kite Festival

Pancake Breakfast

Nehalem Bay Crab Derby

Carnival & Pirate Festival

DATE

May 14-15

[une 11-12

June 17-19

28-May

VENUE

Rockaway Wayside

St. Mary's By the Sea

Nehalem Bay Marinas

Rockaway Wayside

City of Rockaway Beach PO Box 5 Rockaway Beach, OR 97136 503-355-2291 WWW.ROCKAWAYBEACHOR.US Rockaway Beach Chamber of Commerce PO Box 198 Rockaway Beach, OR 97136 503-355-8108 WWW.ROCKAWAYBEACH.NET