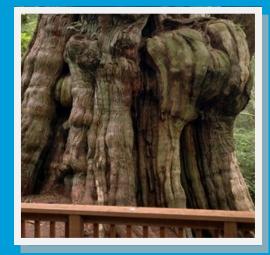

## Deeded to the City of Rockaway Beach by a private land owner to be used for scientific and educational purposes. This nearly 45 acre parcel of land is home to countless animals, bird flora and fauna that is breathtaking. The mammoth Western

red cedar at the end of the trail in Rockaway Beach ranks among Oregon's biggest trees in circumference, at 49 feet.