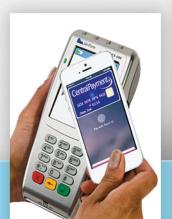

Central Payment

**Apple Pay** 

**EMV** 

Apple Pay Ready

VeriFone

VX 680

**Accept Next** 

Generation Payments.
Anywhere.

The Vx680 is ideal for merchants on

the go and pay-at-the-table scenarios,

enabling them to accept payment

wherever their customers are.

10:03 am

Merchant Account must have full fees & terms in place.

If account is not full fees, a recent processing statement must be included to show fee reduction justification (Statement Fee & Monthly Minimum).