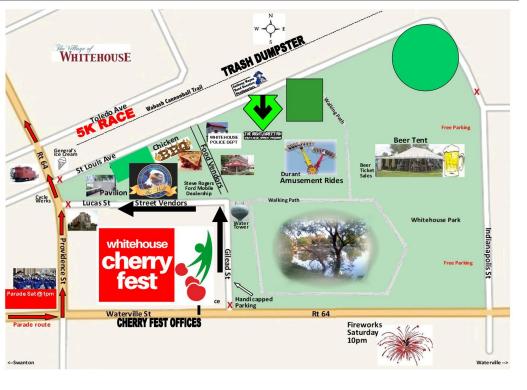

35th Cherry Fest Parade
Presented by:

Edward Jones
Saturday, June 10th
1:00 P.M.

Saturday, June 10th 8AM-Park Shelter House

#### Attractions

Julie's Fitness Studio 5K/1K 8AM Registration at park shelter house Edward Jones Cherry Fest Parade stepping off at 1PM featuring the Anthony Wayne Marching Generals

Fireworks show at 10PM

SANDRIDGE FARM & CARRIAGE SERVICE RIDES \$2 PER PERSON All Day \*STAGED on St. Louis Street. \*

Whitehouse Fire Department's Famous Chicken BBQ-Shelter House Historical Log Cabin Tours at Providence Street & 64 near Whitehouse Elementary School Make and Take