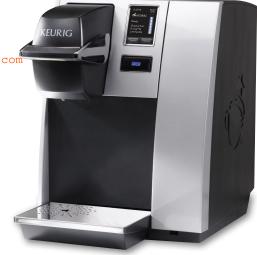

## Special Price **KEURIG K150** with 8 boxes of K-cups for \$16999

Enter coupon code 19598860 to receive special pricing See below for details