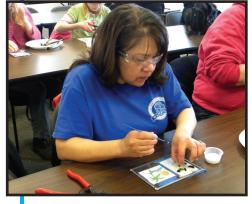

## 5 x 7 Mosaic Class Window

The Anthony Wayne Area Arts Commision and Animal House Glass are offering another glass art class.

Come join in the fun and make a 5" x 7" mosaic window.

This class is great for all ages; a parent/child activity, seniors, adults, or a cool project for kids (8 years and up).