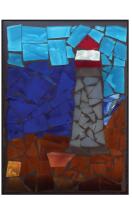

## 5 x 7 Mosaic Class Window

The Anthony Wayne Area Arts Commision and Animal House Glass are offering another glass art class.

Come join in the fun and make a 5" x 7" mosaic window.

This class is great for all ages; a parent/child activity, seniors, adults, or a cool project for kids (8 years and up).