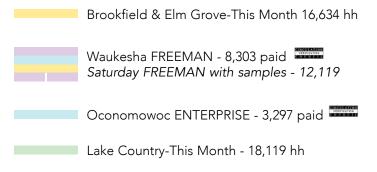

#### **Publishes:**

Saturday, February 20 Waukesha Freeman

Thursday, February 25 Oconomowoc Enterprise

Friday, March 5 Brookfield & Elm Grove This Month

Saturday, March 20 Lake Country This Month

Additional copies will be available at local chamber Offices!

# **Brand your business year-round!**

The Freeman Newspapers' annual resource directory will connect your business name and brand with more than 50,100 households in Waukesha County. This comprehensive and user-friendly directory is packed with local information residents and visitors can use year-round.