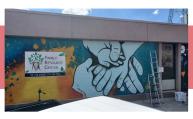

**Notary Services** 

Threeby5 Artist and Owner, Chris Vedis is leaving his mark on Elko's artistic landscape. Armed with an Associate degree in visual communications from the Art Institute of Pittsburgh, Chris brings a unique blend of skill and passion to the table. From striking portraits to automotive murals, Threeby5 Artist is a haven for those seeking personalized creations. Chris can add a creative touch whether it's sign painting, window painting, home and business murals, etc. If you've passed by the exterior of the Family Resource Center in Downtown Elko you will view a testament to Threeby5 Artist's transformative power; adorned with a mural that captures the spirit of the community.

In recognition of his exceptional talent, Chris Vedis clinched the prestigious 2023 Elko People's Choice Award for Best Artist. Additionally, his prowess in acrylics secured him a commendable 3rd place at the National 2023 Veterans Creative Arts Festival. In support of the community, Chris also airbrushed a cooler for the 2023 Rides and Rods car show which was auctioned off and raised \$1500 for Zero Suicides Elko County.