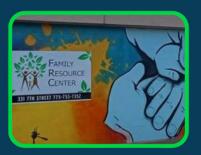

**Notary Services** 

Threeby5 Artist and Owner, Chris Vedis is leaving his mark on Elko's artistic landscape. Armed with an Associate degree in visual communications from the Art Institute of Pittsburgh, Chris brings a unique blend of skill and passion to the table. From striking portraits to automotive murals, Threeby5 Artist is a haven for those seeking personalized creations. Chris can add a creative touch whether it's sign painting, window painting, home and business murals, etc. If you've passed by the exterior of the Family Resource Center in Downtown Elko you will view a testament to Threeby5 Artist's transformative power; adorned with a mural that captures the spirit of the community.

In recognition of his exceptional talent, Chris Vedis clinched the prestigious 2023 Elko People's Choice Award for Best Artist. Additionally, his prowess in acrylics secured him a commendable 3rd place at the National 2023 Veterans Creative Arts Festival. In support of the community, Chris also airbrushed a cooler for the 2023 Rides and Rods car show which was auctioned off and raised \$1500 for Zero Suicides Elko County.